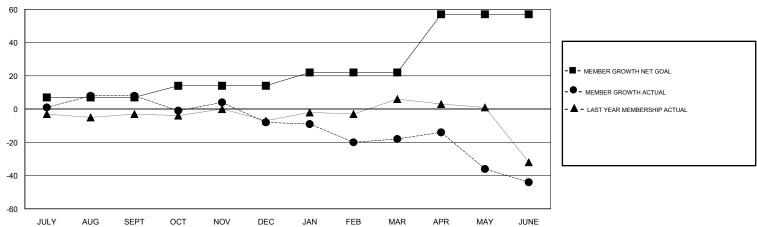

## GOALS AND ACTUAL NEW CLUBS CUMULATIVE

| DROPPED CLUBS: 0  DROPPED MEMBERS |            | 40 CLUBS OF 57 ADDED 1 OR MORE<br>NEW MEMBERS | GENDER DISTRIBUTION  MALE 842 (73.67%)  FEMALE 301 (26.33%)  Women Percentage Fiscal Year Goal: 25% |   |
|-----------------------------------|------------|-----------------------------------------------|-----------------------------------------------------------------------------------------------------|---|
| DECEASED  CLUB CANCELLED          | 21<br>0    | CLICK HERE FOR CUMULATIVE MEMBERSHIP DATA     | TOTAL FAMILY UNIT MEMBERS                                                                           | 0 |
| OTHER TOTAL                       | 147<br>168 |                                               | FAMILY MEMBERS PAYING HALF DUES                                                                     | 0 |