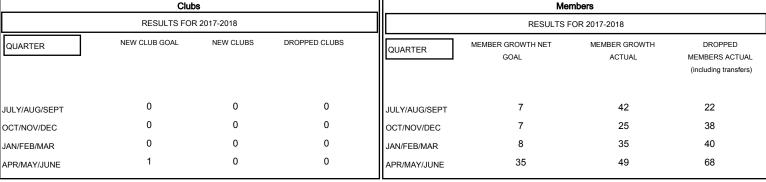

## GOALS AND ACTUAL NEW CLUBS CUMULATIVE

| DROPPED CLUBS: 0  DROPPED MEMBERS |            | 40 CLUBS OF 57 ADDED 1 OR MORE<br>NEW MEMBERS | GENDER DISTRIBUTION  MALE 842 (73.67%)  FEMALE 301 (26.33%)  Women Percentage Fiscal Year Goal: 25% |   |
|-----------------------------------|------------|-----------------------------------------------|-----------------------------------------------------------------------------------------------------|---|
| DECEASED  CLUB CANCELLED          | 21<br>0    | CLICK HERE FOR CUMULATIVE MEMBERSHIP DATA     | TOTAL FAMILY UNIT MEMBERS                                                                           | 0 |
| OTHER TOTAL                       | 147<br>168 |                                               | FAMILY MEMBERS PAYING HALF DUES                                                                     | 0 |